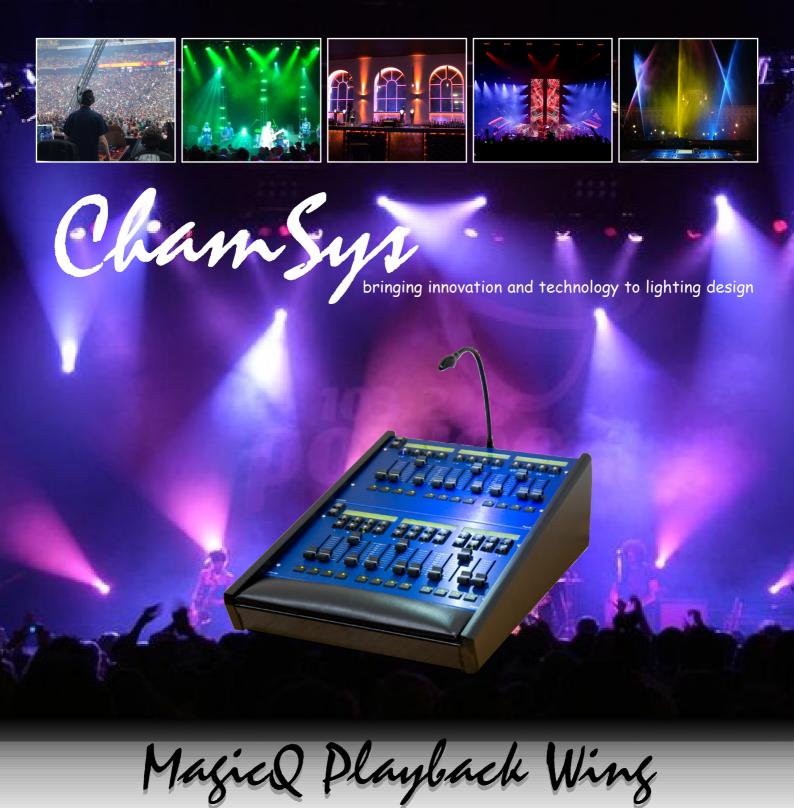

## Magica Playback Wing

Extend your MagicQ Console with one or more extra Playback wings. Each Playback Wing has two banks of 12 Playbacks each individually paged. MagicQ Playback Wings connect to MagicQ Consoles via USB. No extra software required, just connect the Wing to the Console, enable the wing in the Console options and the Playbacks are ready to control your show.

MagicQ Playback Wings can be used on MagicQ PC systems together with MagicQ Mini, Maxi or standard PC Wings using the sameMagicQ PC software. With up to eight Playback Wings you'll never run out of playbacks.

## 24 Playback Faders 24 Flash, Go/Back , Select Buttons Full Electronic Legending Connect to MagicQ Consoles Connect to MagicQ PC or Mac Up to 8 Wings per System Dual Playback Sections Split Playback Pages Separate Page Up/Dn Buttons USB Connection Dimmable LED Desk Lamp Armrest Storage Compartment