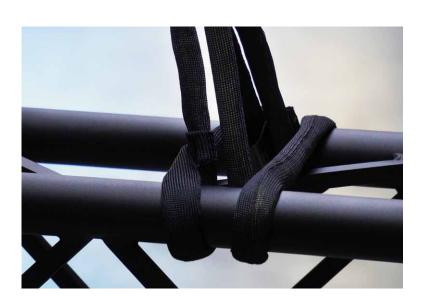

## **INFERNO®: The Heat Resistant Soft Sling**

The INFERNO® soft sling is made of 100% aramid fibre and therefore ultra heat resistance. The nature of the fibre provides a sling that is extraordinary flexible and therefor much easier to handle compared to a soft steel particularly when slinging truss. The label is movable along the sling and will therefore no longer interfere with proper choking or wraping of truss chords.

The INFERNO® has a WLL of 2000 kg and comes in standard length of 50 cm, 100 cm, 150 cm and 200cm.

| Article code | Description                           |
|--------------|---------------------------------------|
| 241050       | Inferno Soft sling 50 cm WLL 2000kg   |
| 241051       | Inferno Soft sling 100 cm WLL 2000 kg |
| 241052       | Inferno Soft sling 150 cm WLL 2000 kg |
| 241053       | Inferno Soft sling 200 cm WLL 2000 kg |

## **FEATURES**

- Maintains its strength up to 200 °C(!)
- · Easy to position
- Minimum bending radius 6 mm
- Soft, supple, light weight and easy to handle
- Improves workflow
- High abrasion resistance
- Environmentally friendly due to the long-life span
- Creates safer lifting conditions
- Easy to inspect
- Made in The Netherlands
- Custom working loads and lengths optional