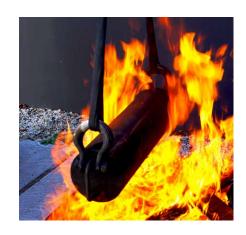

## **INFERNO®: The Heat Resistant Soft Sling**

The INFERNO® soft sling is made of 100% aramid fibre and therefore ultra heat resistance. The nature of the fibre provides a sling that is extraordinary flexible and therefor much easier to handle compared to a soft steel particularly when slinging truss. The label is movable along the sling and will therefore no longer interfere with proper choking or wraping of truss chords.

## **FEATURES**

- Maintains its strength up to 200 °C(!)
- · Easy to position
- Minimum bending radius 6 mm
- Soft, supple, light weight and easy to handle
- Improves workflow
- High abrasion resistance
- Environmentally friendly due to the long-life span
- Creates safer lifting conditions
- Easy to inspect
- Made in The Netherlands
- Custom working loads and lengths optional