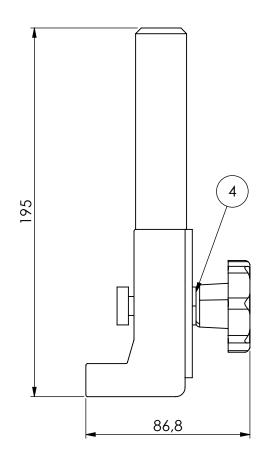

D

С

В

В

ITEM NO. PART NO. RAW MAT.NO. QTY. **DESCRIPTION** Length Material / Alloy Remark 841193 T-Bolt M10 railing 1 2 1 816047 Star knob M10 816047 3 1 841213 Raling spigot mount 4 1 816001 Washer M10 flat DIN125A