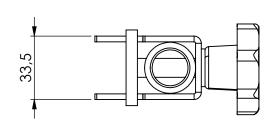

D

С

В

В

ITEM NO. PART NO. RAW MAT.NO. QTY. **DESCRIPTION** Length Material / Alloy Remark 841193 T-Bolt M10 railing 1 2 1 816047 Star knob M10 816047 3 1 841213 Raling spigot mount 4 1 816001 Washer M10 flat DIN125A