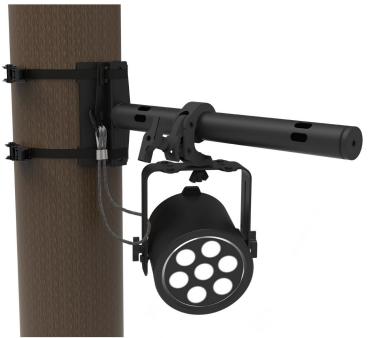

# Versatility

The Woodpecker fits a wide range of supporting structures. It can be used on its own or turned into an outrigger by adding a tube like the Admiral Low hanger tube.

# **VARIATIONS**

Use as an outrigger by combining it with a Admiral Low hanger tube.