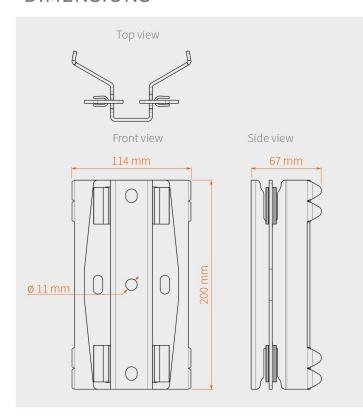

# **DIMENSIONS**

# TECHNICAL DATA

Woodpecker tree/pole bracket

| Woodpeeker tree          | pote bracket                  |                               |
|--------------------------|-------------------------------|-------------------------------|
| Article code:            | RIHABB00C                     | RIHABB00Z                     |
| EAN:                     | 8720094422473                 | 8720094422480                 |
| Max load:                | 20 kg (200 N)                 |                               |
| Material:                | steel                         |                               |
| Finish:                  | zinc plated                   | powder coated                 |
| Colour:                  | silver                        | black 30% gloss<br>(RAL 9005) |
| Dimensions:              | 200 x 114 x 67 mm (L x W x D) |                               |
| Weight:                  | 1.71 kg                       |                               |
| Bolt quality:            | 8.8                           |                               |
| Bolt type:               | M10                           |                               |
| Maximum mounting height: | 4 m                           |                               |
|                          |                               |                               |