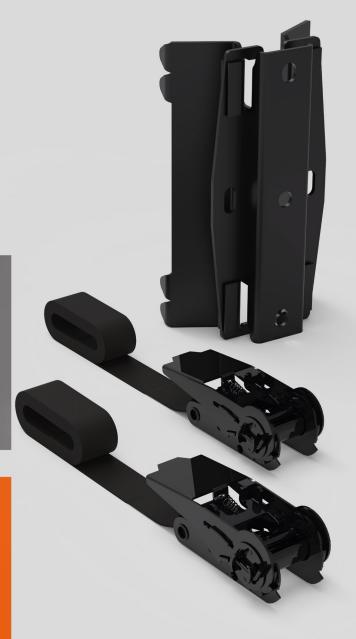

### Simple assembly

Easily install and use the Woodpecker anywhere with the provided ratchet straps.

### Strong grip

The Woodpecker's grip fingers ensure a secure attachment on any surface.

www.admiralstaging.com