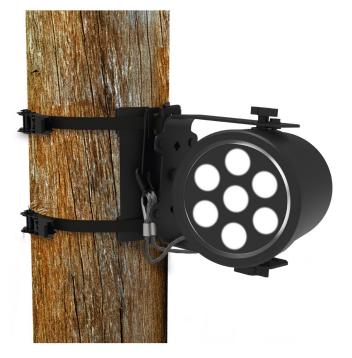

# WOOD PECKER TREE/POLE BRACKET

Rig your fixtures, sound equipment and decorations on trees and pillars with our Woodpecker bracket.

Designed for temporary outdoor installations, it can be mounted quickly with the included ratchet straps and supports up to 20 kg Max load. Available in silver and black.

### Strong grip

The Woodpecker's grip fingers ensure a secure attachment on any surface.

www.admiralstaging.com