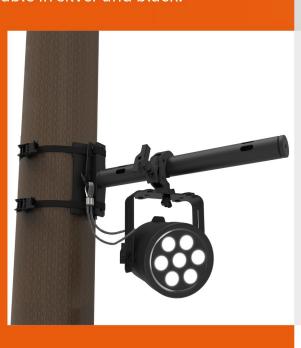

# Versatility

The Woodpecker fits a wide range of supporting structures. It can be used on its own or turned into an outrigger by adding a tube like the Admiral Low hanger tube.

# **VARIATIONS**

Use as an outrigger by combining it with a Admiral Low hanger tube.