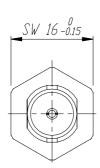

## Frontplattenausschnitt Panel cut out

|      |           |       |      |                                                                                                                          | Werkstoff: | Massstab:       |                | Datum    | Name        |
|------|-----------|-------|------|--------------------------------------------------------------------------------------------------------------------------|------------|-----------------|----------------|----------|-------------|
|      |           |       |      | #)Lieferant darf ohne<br>Ruecksprache nicht<br>geaendert werden<br>Zeichnung urheberrechtlich<br>geschuetzt (DIN 34) (C) |            | 2:1             | Gezeichnet     | 07.07.00 | Lehner      |
|      |           |       |      |                                                                                                                          |            |                 | Geprueft       |          |             |
|      |           |       |      |                                                                                                                          |            | (A4)            | Gesehen        |          |             |
|      |           |       |      | Benennung: NBB75FI                                                                                                       |            |                 | Ersetzt durch: |          | Blatt       |
|      |           |       |      | Feed Through Isolated                                                                                                    |            |                 | Ersatz fuer:   |          | von Blatt   |
|      |           |       |      |                                                                                                                          |            | 0.40.4.00.4.4.4 | Zeichn, Nr.    |          |             |
| Ind. | Aenderung | Datum | Name | NEUTRIK                                                                                                                  | AG FL-     | 9494 SCHAAN     | ] 3            | 3102 ST  | <i>2505</i> |