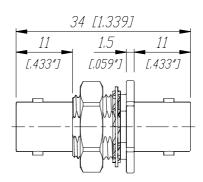

## Frontplattenausschnitt Panel cut out

|      |           |       |      |                                                                                                                          | Werkstoff: | Massstab:       |                | Datum    | Name        |
|------|-----------|-------|------|--------------------------------------------------------------------------------------------------------------------------|------------|-----------------|----------------|----------|-------------|
|      |           |       |      | #)Lieferant darf ohne<br>Ruecksprache nicht<br>geaendert werden<br>Zeichnung urheberrechtlich<br>geschuetzt (DIN 34) (C) |            | 2:1             | Gezeichnet     | 07.07.00 | Lehner      |
|      |           |       |      |                                                                                                                          |            |                 | Geprueft       |          |             |
|      |           |       |      |                                                                                                                          |            | (A4)            | Gesehen        |          |             |
|      |           |       |      | Benennung: NBB75FI                                                                                                       |            |                 | Ersetzt durch: |          | Blatt       |
|      |           |       |      | Feed Through Isolated                                                                                                    |            |                 | Ersatz fuer:   |          | von Blatt   |
|      |           |       |      |                                                                                                                          |            | 0.40.4.00.4.4.4 | Zeichn, Nr.    |          |             |
| Ind. | Aenderung | Datum | Name | NEUTRIK                                                                                                                  | AG FL-     | 9494 SCHAAN     | ] 3            | 3102 ST  | <i>2505</i> |