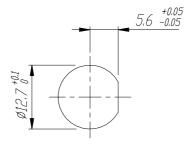

## Frontplattenausschnitt Panel cut out

|      |           |       |      |                                                                                                                          | Werkstoff: | Massstab:       |                | Datum    | Name        |
|------|-----------|-------|------|--------------------------------------------------------------------------------------------------------------------------|------------|-----------------|----------------|----------|-------------|
|      |           |       |      | #)Lieferant darf ohne<br>Ruecksprache nicht<br>geaendert werden<br>Zeichnung urheberrechtlich<br>geschuetzt (DIN 34) (C) |            | 2:1             | Gezeichnet     | 07.07.00 | Lehner      |
|      |           |       |      |                                                                                                                          |            |                 | Geprueft       |          |             |
|      |           |       |      |                                                                                                                          |            | (A4)            | Gesehen        |          |             |
|      |           |       |      | Benennung: NBB75FI                                                                                                       |            |                 | Ersetzt durch: |          | Blatt       |
|      |           |       |      | Feed Through Isolated                                                                                                    |            |                 | Ersatz fuer:   |          | von Blatt   |
|      |           |       |      |                                                                                                                          |            | 0.40.4.00.4.4.4 | Zeichn, Nr.    |          |             |
| Ind. | Aenderung | Datum | Name | NEUTRIK                                                                                                                  | AG FL-     | 9494 SCHAAN     | ] 3            | 3102 ST  | <i>2505</i> |