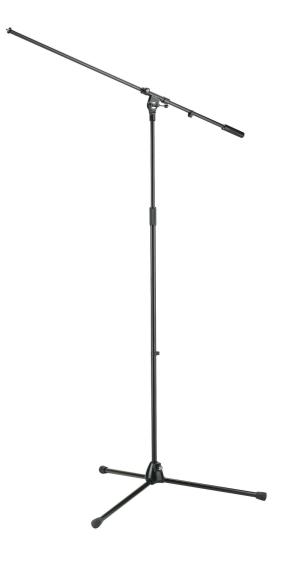

## **OVERHEAD MICROPHONE STAND**

## **Product variant**

21021-300-55 - black

## **Data**

| Boom arm           | one-piece design          |
|--------------------|---------------------------|
| Boom arm clamping  | T-bar locking screw       |
| Boom arm length    | 1,065 mm                  |
| Height             | from 1,120 to 2,010 mm    |
| Height adjustment  | clutch                    |
| Leg construction   | socket with foldable legs |
| Material           | steel                     |
| Rod combination    | 2-piece folding design    |
| Special features   | zinc die-cast base;       |
|                    | extra high;               |
|                    | longer legs               |
| Threaded connector | r 3/8"                    |
| Туре               | black                     |
| Weight             | 5.88 kg                   |
|                    |                           |

Especially designed for studios and drummers. Taller and longer than most stands. Long legs fold for compact storage and easy transport.