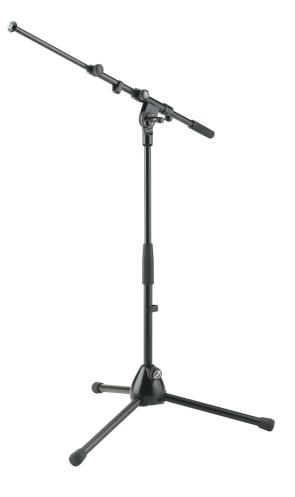

## **Product variant**

25900-300-55 - black

## **Data**

| Boom arm                              | 2-piece telescopic design                      |
|---------------------------------------|------------------------------------------------|
| Boom arm clamping T-bar locking screw |                                                |
| Boom arm length                       | from 470 to 775 mm                             |
| Height                                | from 425 to 645 mm                             |
| Height adjustment                     | clutch                                         |
| Leg construction                      | socket with foldable legs                      |
| Material                              | steel                                          |
| Rod combination                       | 2-piece folding design                         |
| Special features                      | low-level microphone stand; zinc die-cast base |
| Threaded connector                    | 3/8"                                           |
| Туре                                  | black                                          |
| Weight                                | 2.06 kg                                        |
|                                       |                                                |

Low-level, telescopic stand with foldable legs. Comes with 2-piece boom arm.