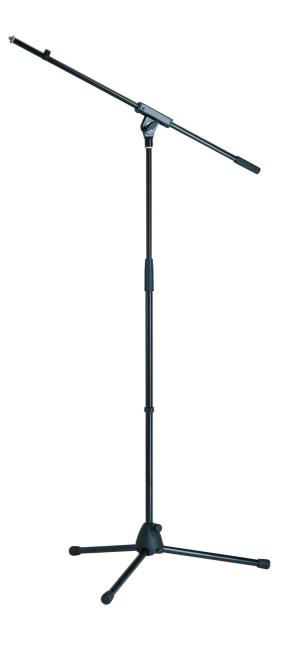

## **Product variant**

27105-300-55 - black

| Boom arm                   | one-piece design          |
|----------------------------|---------------------------|
| Boom arm clamping wing nut |                           |
| Boom arm length            | 805 mm                    |
| Height                     | from 900 to 1,600 mm      |
| Height adjustment          | clutch                    |
| Leg construction           | socket with foldable legs |
| Material                   | steel                     |
| Product Category           | Baseline                  |
| Rod combination            | 2-piece folding design    |
| Special features           | plastic base              |
| Threaded connector 3/8"    |                           |
| Туре                       | black                     |
| Weight                     | 2.32 kg                   |

Inexpensive stand with professional features.

Fiberglass-reinforced plastic base with foldable legs.

Complete with boom arm.